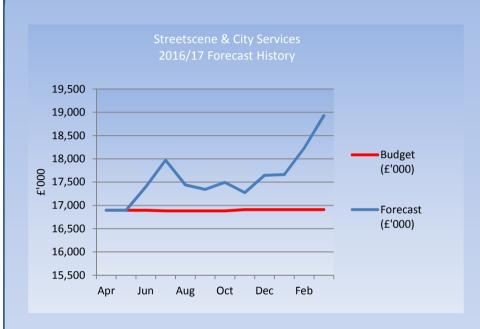

#### Streetscene & City Services

| OVERALL NET POSITION | Apr    | May    | Jun    | Jul    | Aug    | Sep    | Oct    | Nov    | Dec    | Jan    | Feb    | Mar    |
|----------------------|--------|--------|--------|--------|--------|--------|--------|--------|--------|--------|--------|--------|
| Budget (£'000)       | 16,896 | 16,896 | 16,896 | 16,883 | 16,883 | 16,883 | 16,911 | 16,911 | 16,911 | 16,911 | 16,911 | 16,911 |
| Forecast (£'000)     | 16,896 | 16,896 | 17,401 | 17,971 | 17,441 | 17,342 | 17,496 | 17,273 | 17,645 | 17,664 | 18,230 | 18,930 |
| Variance (£'000)     | 0      | 0      | 505    | 1,088  | 558    | 459    | 585    | 362    | 734    | 753    | 1,319  | 2,019  |